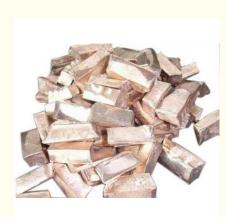

# Bronze Copper Ingot CuSn5Zn5Pb2-B CB499K / CuSn5Zn5Pb2-C CC499K

(d)Capacity: 30,000 Tons/annual

(e)Certificate: ISO9001,ISO14001, ROHS

| ltem                      | Bronze Copper Ingot CuSn5Zn5Pb2-B<br>(CB499K) and CuSn5Zn5Pb2-C (CC499K)<br>with High performance |
|---------------------------|---------------------------------------------------------------------------------------------------|
| Standard                  | ASTM,AISI,BS,JIS,GB,etc                                                                           |
| OEM<br>acceptance         | Yes, customized composition is accepted                                                           |
| Shape                     | Square rod: 56x56x300 mm<br>Weight: 8 Kg/pc                                                       |
| Finish                    | Natural or Mill                                                                                   |
| Process                   | frequency induction casting,<br>Horizonal continuous casting                                      |
| Inspection<br>Equipements | Chemical composition analysis:<br>Spectrometer<br>Mechenic property test: Hardness,               |
| Application               | foundry for faucet, water-meter, valves, fittings, bushing, other castings etc.                   |
| Advantages                | Good Fluidity after melting;<br>Good performace for part finish of polishing<br>and plating;      |
| MOQ                       | 500KG-3000KG                                                                                      |
| Sampe<br>requested        | Yes                                                                                               |
| Price Term                | Ex-works, FOB,CIF, etc                                                                            |