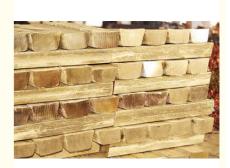

# **Product Specification**

- ITEM NAME:
- Standard:
- Highlight:

**BRASS INGOT** ASTM, AISI, BS, JIS, GB, etc solid brass ingot, 5 pound brass ingot

**Our Product Introduction** 

### **Product Description**

1. Copper Ingot Die Casting CB753S (CC753S)

2. Application: Widely used in water related products, Die-Casting or Forging for water-meter, faucet, valves, coupling, fittings, sanitary ware, connectors, etc.

(d)Capacity: 30,000 Tons/annual

(e)Certificate: ISO9001,ISO14001, ROHS

| ltem                      | UNS C21000 Copper Ingot Die-Casting<br>96%Cu , JIS C2100, ISO CuZn5, EN<br>GE500L, DIN 2.0220 |
|---------------------------|-----------------------------------------------------------------------------------------------|
| Standard                  | ASTM,AISI,BS,JIS,GB,etc                                                                       |
| OEM<br>acceptance         | Yes, customized composition is accepted                                                       |
| Shape                     | Square rod: 56x56x300 mm<br>Weight: 8 Kg/pc                                                   |
| Finish                    | Natural or Mill                                                                               |
| Process                   | frequency induction casting,<br>Horizonal continuous casting                                  |
| Inspection<br>Equipements | Chemical composition analysis:<br>Spectrometer<br>Mechenic property test: Hardness,           |
| Application               | foundry for faucet, water-meter, valves, fittings, bushing, other castings etc.               |
| Advantages                | Good Fluidity after melting;<br>Good performace for part finish of polishing<br>and plating;  |
| MOQ                       | 500KG-3000KG                                                                                  |
| Sampe<br>requested        | Yes                                                                                           |
| Price Term                | Ex-works, FOB,CIF, etc                                                                        |