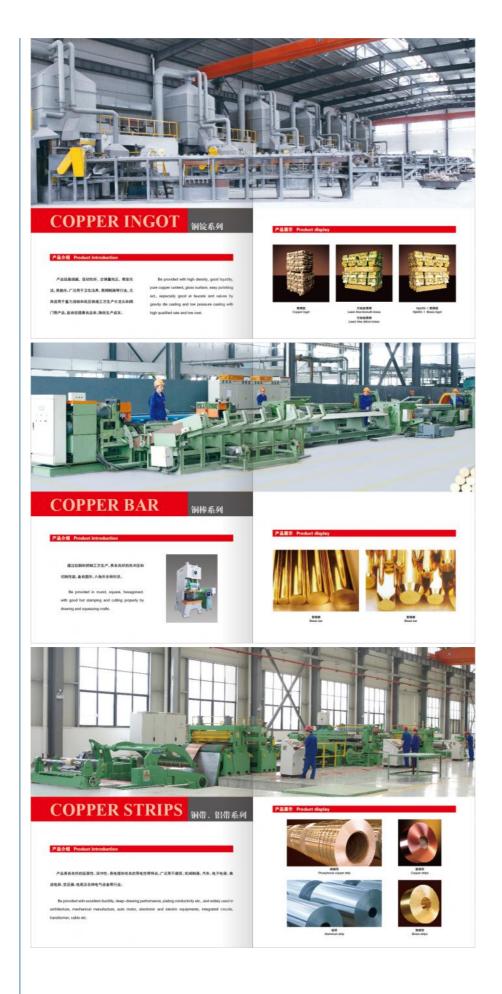

### **Product Description**

1. Copper Ingot Die Casting CB753S (CC753S)

2. Application: Widely used in water related products, Die-Casting or Forging for water-meter, faucet, valves, coupling, fittings, sanitary ware, connectors, etc.

(d)Capacity: 30,000 Tons/annual

(e)Certificate: ISO9001,ISO14001, ROHS

| ltem                      | UNS C21000 Copper Ingot Die-Casting<br>96%Cu , JIS C2100, ISO CuZn5, EN<br>GE500L, DIN 2.0220 |
|---------------------------|-----------------------------------------------------------------------------------------------|
| Standard                  | ASTM,AISI,BS,JIS,GB,etc                                                                       |
| OEM<br>acceptance         | Yes, customized composition is accepted                                                       |
| Shape                     | Square rod: 56x56x300 mm<br>Weight: 8 Kg/pc                                                   |
| Finish                    | Natural or Mill                                                                               |
| Process                   | frequency induction casting,<br>Horizonal continuous casting                                  |
| Inspection<br>Equipements | Chemical composition analysis:<br>Spectrometer<br>Mechenic property test: Hardness,           |
| Application               | foundry for faucet, water-meter, valves, fittings, bushing, other castings etc.               |
| Advantages                | Good Fluidity after melting;<br>Good performace for part finish of polishing<br>and plating;  |
| MOQ                       | 500KG-3000KG                                                                                  |
| Sampe<br>requested        | Yes                                                                                           |
| Price Term                | Ex-works, FOB,CIF, etc                                                                        |

---Meet various needs of clients Long-term partnership with top international companies

-----Stay competitive and focus on excellence

MAIN PRODUCTS

Water meters and couplings OEM Brass/Bronze/ Lead free parts Brass/Bronze/ Lead free Ingots Brass/Bronze/ Copper Coils/Strips

Valves and fittings ETP Copper Bus bar Brass/Bronze/ Lead free Rods Brass/Bronze/ Copper Sheets/Plates