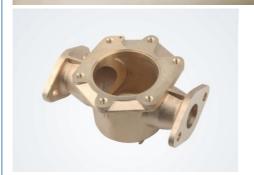

## Anti Leak Bronze Water Meter Body, Cold Water Meter Fittings **Bronze**

### **Product Specification**

MATERIAL: **BRONZE** SIZE: DN15-DN50 **COLD WATER** MEDIA:

SURFACE TREATMENT: NATURAL POWDER COATING NICKLE

**PLATING** 

• Highlight: multi jet water meter body,

water flow meter body

### Anti Leak Bronze Water Meter Body , Cold Water Meter Fittings Bronze

| Item                      | Anti Leak Bronze Water Meter , Cold Water Meter Fittings Bronze                                                                             |
|---------------------------|---------------------------------------------------------------------------------------------------------------------------------------------|
| Material                  | C83600,C84400,CC491K,CC499K, etc.                                                                                                           |
| Dimension                 | DN13, DN15,DN20,DN25,DN32,DN40,DN50                                                                                                         |
| Finish                    | Natural, Powder coating, Nickle Plating                                                                                                     |
| Connection                | Threaded or Flanged                                                                                                                         |
| Process                   | Automatic Sand casting, Shell molding                                                                                                       |
| Machining<br>Equipments   | IMR gravity casting machinin, Japan automatic casting line,CNC,CNC Lathe,Transfer machine for water meters,etc                              |
| Inspection<br>Equipements | Spectrometer for material composition analysis CMM for diemsion check 100% leakage test with 0.6MPa - 0.8MPa by air. 100% thread inspection |
| Design                    | OEM/ODM                                                                                                                                     |
| Sampe requested           | Yes                                                                                                                                         |
| MOQ                       | 500-2000pcs                                                                                                                                 |
| Price Term                | Ex-works, FOB,CIF, etc                                                                                                                      |
|                           |                                                                                                                                             |