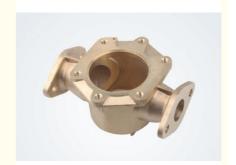

## Anti Leak Bronze Water Meter Body, Cold Water Meter Fittings **Bronze**

### Anti Leak Bronze Water Meter Body , Cold Water Meter Fittings Bronze

| Item                      | Anti Leak Bronze Water Meter , Cold Water Meter Fittings Bronze                                                                             |
|---------------------------|---------------------------------------------------------------------------------------------------------------------------------------------|
| Material                  | C83600,C84400,CC491K,CC499K, etc.                                                                                                           |
| Dimension                 | DN13, DN15,DN20,DN25,DN32,DN40,DN50                                                                                                         |
| Finish                    | Natural, Powder coating, Nickle Plating                                                                                                     |
| Connection                | Threaded or Flanged                                                                                                                         |
| Process                   | Automatic Sand casting, Shell molding                                                                                                       |
| Machining<br>Equipments   | IMR gravity casting machinin, Japan automatic casting line,CNC,CNC Lathe,Transfer machine for water meters,etc                              |
| Inspection<br>Equipements | Spectrometer for material composition analysis CMM for diemsion check 100% leakage test with 0.6MPa - 0.8MPa by air. 100% thread inspection |
| Design                    | OEM/ODM                                                                                                                                     |
| Sampe requested           | Yes                                                                                                                                         |
| MOQ                       | 500-2000pcs                                                                                                                                 |
| Price Term                | Ex-works, FOB,CIF, etc                                                                                                                      |
|                           |                                                                                                                                             |