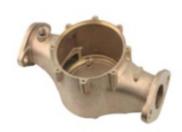

## Anti Leak Bronze Water Meter Body, Cold Water Meter Fittings **Bronze**

### **Product Specification**

MATERIAL: **BRONZE** SIZE: DN15-DN50 **COLD WATER** MEDIA:

SURFACE TREATMENT: NATURAL POWDER COATING NICKLE

**PLATING** 

• Highlight: multi jet water meter body,

water flow meter body

### Anti Leak Bronze Water Meter Body , Cold Water Meter Fittings Bronze

| Item                      | Anti Leak Bronze Water Meter , Cold Water Meter Fittings Bronze                                                                             |
|---------------------------|---------------------------------------------------------------------------------------------------------------------------------------------|
| Material                  | C83600,C84400,CC491K,CC499K, etc.                                                                                                           |
| Dimension                 | DN13, DN15,DN20,DN25,DN32,DN40,DN50                                                                                                         |
| Finish                    | Natural, Powder coating, Nickle Plating                                                                                                     |
| Connection                | Threaded or Flanged                                                                                                                         |
| Process                   | Automatic Sand casting, Shell molding                                                                                                       |
| Machining<br>Equipments   | IMR gravity casting machinin, Japan automatic casting line,CNC,CNC Lathe,Transfer machine for water meters,etc                              |
| Inspection<br>Equipements | Spectrometer for material composition analysis CMM for diemsion check 100% leakage test with 0.6MPa - 0.8MPa by air. 100% thread inspection |
| Design                    | OEM/ODM                                                                                                                                     |
| Sampe requested           | Yes                                                                                                                                         |
| MOQ                       | 500-2000pcs                                                                                                                                 |
| Price Term                | Ex-works, FOB,CIF, etc                                                                                                                      |
|                           |                                                                                                                                             |