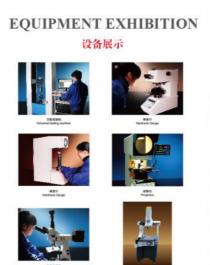

### Anti Leak Bronze Water Meter Body , Cold Water Meter Fittings Bronze

| Item                      | Anti Leak Bronze Water Meter , Cold Water Meter Fittings Bronze                                                                             |
|---------------------------|---------------------------------------------------------------------------------------------------------------------------------------------|
| Material                  | C83600,C84400,CC491K,CC499K, etc.                                                                                                           |
| Dimension                 | DN13, DN15,DN20,DN25,DN32,DN40,DN50                                                                                                         |
| Finish                    | Natural, Powder coating, Nickle Plating                                                                                                     |
| Connection                | Threaded or Flanged                                                                                                                         |
| Process                   | Automatic Sand casting, Shell molding                                                                                                       |
| Machining<br>Equipments   | IMR gravity casting machinin, Japan automatic casting line,CNC,CNC Lathe,Transfer machine for water meters,etc                              |
| Inspection<br>Equipements | Spectrometer for material composition analysis CMM for diemsion check 100% leakage test with 0.6MPa - 0.8MPa by air. 100% thread inspection |
| Design                    | OEM/ODM                                                                                                                                     |
| Sampe requested           | Yes                                                                                                                                         |
| MOQ                       | 500-2000pcs                                                                                                                                 |
| Price Term                | Ex-works, FOB,CIF, etc                                                                                                                      |
|                           |                                                                                                                                             |