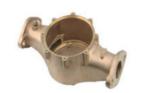

## Anti Leak Bronze Water Meter Body, Cold Water Meter Fittings **Bronze**

### Anti Leak Bronze Water Meter Body , Cold Water Meter Fittings Bronze

| Item                      | Anti Leak Bronze Water Meter , Cold Water Meter Fittings Bronze                                                                             |
|---------------------------|---------------------------------------------------------------------------------------------------------------------------------------------|
| Material                  | C83600,C84400,CC491K,CC499K, etc.                                                                                                           |
| Dimension                 | DN13, DN15,DN20,DN25,DN32,DN40,DN50                                                                                                         |
| Finish                    | Natural, Powder coating, Nickle Plating                                                                                                     |
| Connection                | Threaded or Flanged                                                                                                                         |
| Process                   | Automatic Sand casting, Shell molding                                                                                                       |
| Machining<br>Equipments   | IMR gravity casting machinin, Japan automatic casting line,CNC,CNC Lathe,Transfer machine for water meters,etc                              |
| Inspection<br>Equipements | Spectrometer for material composition analysis CMM for diemsion check 100% leakage test with 0.6MPa - 0.8MPa by air. 100% thread inspection |
| Design                    | OEM/ODM                                                                                                                                     |
| Sampe requested           | Yes                                                                                                                                         |
| MOQ                       | 500-2000pcs                                                                                                                                 |
| Price Term                | Ex-works, FOB,CIF, etc                                                                                                                      |
|                           |                                                                                                                                             |