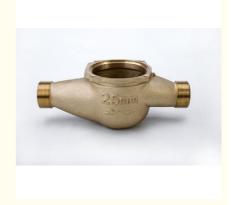

# Customized Bronze Water Meter Body For Cold Water NSF

## **Product Specification**

• Highlight:

MATERIAL: LEAD FREE BRONZE
SIZE: 5/8x1/2", 5/8x3/4", 3/4"SL, 1", 1&1/2"MIP, 1&1/2" FLG, 2" MIP, 2" FLG
MEDIA: COLD WATER
SURFACE TREATMENT: NATURAL POWDER COATING NICKLE PLATING

## **Product Description**

| ltem                      | Customized Bronze Water Meter Body For Cold Water NSF                                                                                                |
|---------------------------|------------------------------------------------------------------------------------------------------------------------------------------------------|
| Material                  | C89833,C89836 etc.                                                                                                                                   |
| Dimension                 | 5/8x1/2", 5/'8x3/4", 3/4"SL, 1", 1&1/2"MIP, 1&1/2" FLG, 2" MIP, 2" FLG for AWWA standard water meter                                                 |
| Finish                    | Natural, Powder coating, Nickle Plating                                                                                                              |
| Connection                | Threaded or Flanged                                                                                                                                  |
| Process                   | Automatic Sand casting, Shell molding                                                                                                                |
| Machining<br>Equipments   | IMR gravity casting machinin, Japan automatic casting<br>line,CNC,CNC Lathe,Transfer machine for water meters,etc                                    |
| Inspection<br>Equipements | Spectrometer for material composition analysis<br>CMM for diemsion check<br>100% leakage test with 0.6MPa - 0.8MPa by air.<br>100% thread inspection |
| Design                    | OEM/ODM                                                                                                                                              |
| Sampe<br>requested        | Yes                                                                                                                                                  |
| MOQ                       | 500-2000pcs                                                                                                                                          |
| Price Term                | Ex-works, FOB,CIF, etc                                                                                                                               |