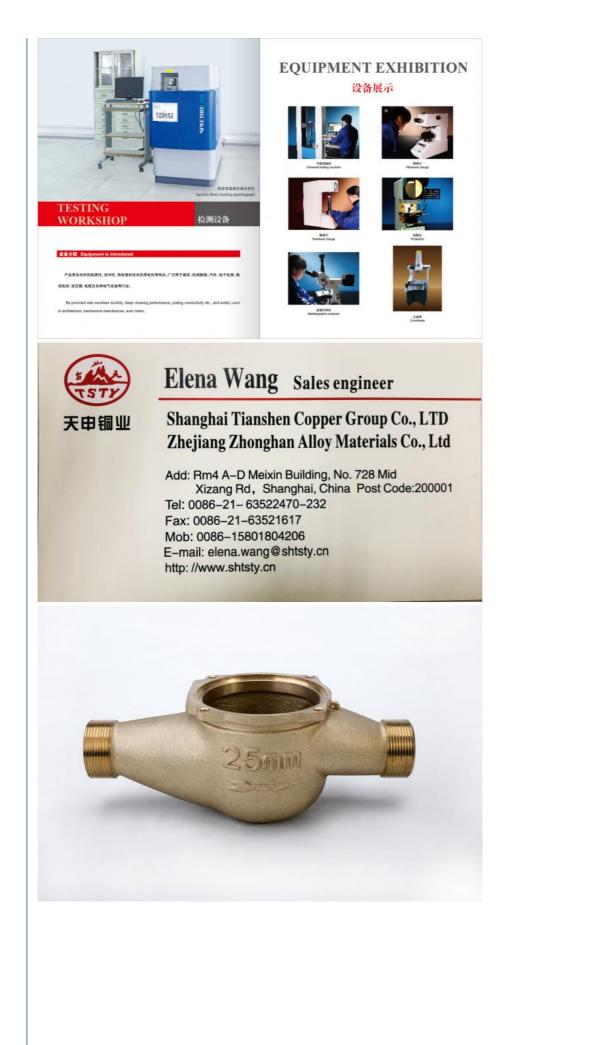

## **Product Description**

| ltem                      | Customized Bronze Water Meter Body For Cold Water NSF                                                                                                |
|---------------------------|------------------------------------------------------------------------------------------------------------------------------------------------------|
| Material                  | C89833,C89836 etc.                                                                                                                                   |
| Dimension                 | 5/8x1/2", 5/'8x3/4", 3/4"SL, 1", 1&1/2"MIP, 1&1/2" FLG, 2" MIP, 2" FLG for AWWA standard water meter                                                 |
| Finish                    | Natural, Powder coating, Nickle Plating                                                                                                              |
| Connection                | Threaded or Flanged                                                                                                                                  |
| Process                   | Automatic Sand casting, Shell molding                                                                                                                |
| Machining<br>Equipments   | IMR gravity casting machinin, Japan automatic casting<br>line,CNC,CNC Lathe,Transfer machine for water meters,etc                                    |
| Inspection<br>Equipements | Spectrometer for material composition analysis<br>CMM for diemsion check<br>100% leakage test with 0.6MPa - 0.8MPa by air.<br>100% thread inspection |
| Design                    | OEM/ODM                                                                                                                                              |
| Sampe<br>requested        | Yes                                                                                                                                                  |
| MOQ                       | 500-2000pcs                                                                                                                                          |
| Price Term                | Ex-works, FOB,CIF, etc                                                                                                                               |