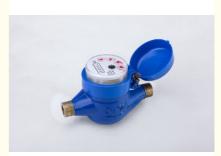

# High Capacity Water Flow Meter Body For Cold Water DN15-**DN50**

## **Product Specification**

- MATERIAL:
- SIZE:
- MEDIA:
- BRASS DN15-DN50 COLD WATER • SURFACE TREATMENT: NATURAL POWDER COATING NICKLE PLATING

500000 PCS PER MOUTH

- Highlight:
- meter pulse water meter body, domestic water meter body

### **Product Description**

| ltem                      | High Capacity Water Flow Meter Body For Cold Water DN15-DN50                                                                                         |
|---------------------------|------------------------------------------------------------------------------------------------------------------------------------------------------|
| Material                  | CuZn40Pb2,CuZn39Pb3,CC754S,CC770S,C3604,C37710,C<br>W614N,CW617N,DZR BRASS, etc.                                                                     |
| Dimension                 | DN13, DN15,DN20,DN25,DN32,DN40,DN50                                                                                                                  |
| Finish                    | Natural, Powder coating, Nickle Plating                                                                                                              |
| Connection                | Threaded or Flanged                                                                                                                                  |
| Process                   | Gravity casting, Automatic Sand casting,Shell molding,<br>Forging                                                                                    |
| Machining<br>Equipments   | IMR gravity casting machinin, Japan automatic casting<br>line,CNC,CNC Lathe,Transfer machine for water meters,etc                                    |
| Inspection<br>Equipements | Spectrometer for material composition analysis<br>CMM for diemsion check<br>100% leakage test with 0.6MPa - 0.8MPa by air.<br>100% thread inspection |
| Design                    | OEM/ODM                                                                                                                                              |
| Sampe<br>requested        | Yes                                                                                                                                                  |
| MOQ                       | 500-2000pcs                                                                                                                                          |
| Price Term                | Ex-works, FOB,CIF, etc                                                                                                                               |