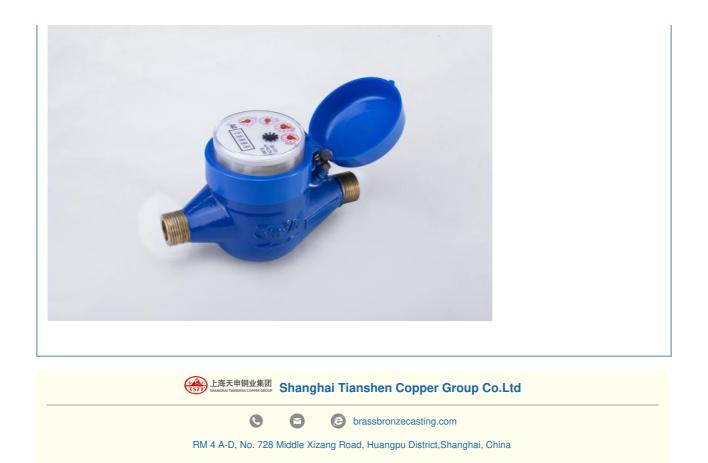

# High Capacity Water Flow Meter Body For Cold Water DN15-**DN50**

## **Product Specification**

- MATERIAL:
- SIZE:
- MEDIA:
- BRASS DN15-DN50 COLD WATER • SURFACE TREATMENT: NATURAL POWDER COATING NICKLE PLATING

500000 PCS PER MOUTH

- Highlight:
- meter pulse water meter body, domestic water meter body

### **Product Description**

| ltem                      | High Capacity Water Flow Meter Body For Cold Water DN15-DN50                                                                                         |
|---------------------------|------------------------------------------------------------------------------------------------------------------------------------------------------|
| Material                  | CuZn40Pb2,CuZn39Pb3,CC754S,CC770S,C3604,C37710,C<br>W614N,CW617N,DZR BRASS, etc.                                                                     |
| Dimension                 | DN13, DN15,DN20,DN25,DN32,DN40,DN50                                                                                                                  |
| Finish                    | Natural, Powder coating, Nickle Plating                                                                                                              |
| Connection                | Threaded or Flanged                                                                                                                                  |
| Process                   | Gravity casting, Automatic Sand casting,Shell molding,<br>Forging                                                                                    |
| Machining<br>Equipments   | IMR gravity casting machinin, Japan automatic casting<br>line,CNC,CNC Lathe,Transfer machine for water meters,etc                                    |
| Inspection<br>Equipements | Spectrometer for material composition analysis<br>CMM for diemsion check<br>100% leakage test with 0.6MPa - 0.8MPa by air.<br>100% thread inspection |
| Design                    | OEM/ODM                                                                                                                                              |
| Sampe<br>requested        | Yes                                                                                                                                                  |
| MOQ                       | 500-2000pcs                                                                                                                                          |
| Price Term                | Ex-works, FOB,CIF, etc                                                                                                                               |