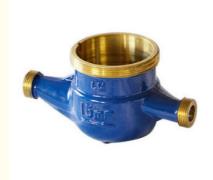

# High Capacity Water Flow Meter Body For Cold Water DN15-**DN50**

## **Product Specification**

- MATERIAL:
- SIZE:
- MEDIA:
- BRASS DN15-DN50 COLD WATER • SURFACE TREATMENT: NATURAL POWDER COATING NICKLE PLATING

500000 PCS PER MOUTH

- Highlight:
- meter pulse water meter body, domestic water meter body

### **Product Description**

| ltem                      | High Capacity Water Flow Meter Body For Cold Water DN15-DN50                                                                                         |
|---------------------------|------------------------------------------------------------------------------------------------------------------------------------------------------|
| Material                  | CuZn40Pb2,CuZn39Pb3,CC754S,CC770S,C3604,C37710,C<br>W614N,CW617N,DZR BRASS, etc.                                                                     |
| Dimension                 | DN13, DN15,DN20,DN25,DN32,DN40,DN50                                                                                                                  |
| Finish                    | Natural, Powder coating, Nickle Plating                                                                                                              |
| Connection                | Threaded or Flanged                                                                                                                                  |
| Process                   | Gravity casting, Automatic Sand casting,Shell molding,<br>Forging                                                                                    |
| Machining<br>Equipments   | IMR gravity casting machinin, Japan automatic casting<br>line,CNC,CNC Lathe,Transfer machine for water meters,etc                                    |
| Inspection<br>Equipements | Spectrometer for material composition analysis<br>CMM for diemsion check<br>100% leakage test with 0.6MPa - 0.8MPa by air.<br>100% thread inspection |
| Design                    | OEM/ODM                                                                                                                                              |
| Sampe<br>requested        | Yes                                                                                                                                                  |
| MOQ                       | 500-2000pcs                                                                                                                                          |
| Price Term                | Ex-works, FOB,CIF, etc                                                                                                                               |