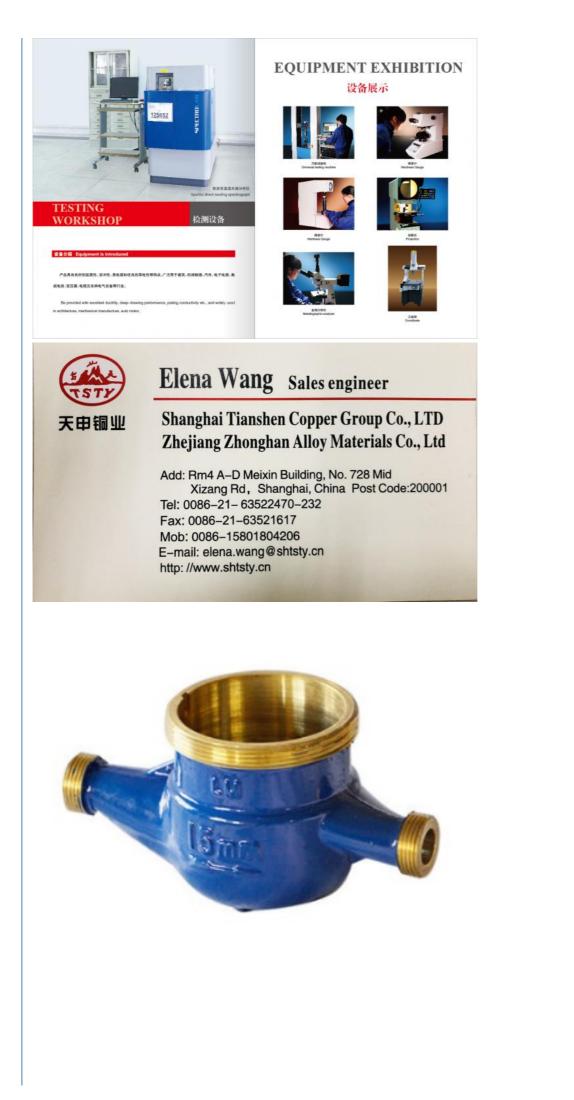

# High Capacity Water Flow Meter Body For Cold Water DN15-**DN50**

## **Product Specification**

- MATERIAL:
- SIZE:
- MEDIA:
- BRASS DN15-DN50 COLD WATER • SURFACE TREATMENT: NATURAL POWDER COATING NICKLE PLATING

500000 PCS PER MOUTH

- Highlight:
- meter pulse water meter body, domestic water meter body

### **Product Description**

| ltem                      | High Capacity Water Flow Meter Body For Cold Water DN15-DN50                                                                                         |
|---------------------------|------------------------------------------------------------------------------------------------------------------------------------------------------|
| Material                  | CuZn40Pb2,CuZn39Pb3,CC754S,CC770S,C3604,C37710,C<br>W614N,CW617N,DZR BRASS, etc.                                                                     |
| Dimension                 | DN13, DN15,DN20,DN25,DN32,DN40,DN50                                                                                                                  |
| Finish                    | Natural, Powder coating, Nickle Plating                                                                                                              |
| Connection                | Threaded or Flanged                                                                                                                                  |
| Process                   | Gravity casting, Automatic Sand casting,Shell molding,<br>Forging                                                                                    |
| Machining<br>Equipments   | IMR gravity casting machinin, Japan automatic casting<br>line,CNC,CNC Lathe,Transfer machine for water meters,etc                                    |
| Inspection<br>Equipements | Spectrometer for material composition analysis<br>CMM for diemsion check<br>100% leakage test with 0.6MPa - 0.8MPa by air.<br>100% thread inspection |
| Design                    | OEM/ODM                                                                                                                                              |
| Sampe<br>requested        | Yes                                                                                                                                                  |
| MOQ                       | 500-2000pcs                                                                                                                                          |
| Price Term                | Ex-works, FOB,CIF, etc                                                                                                                               |